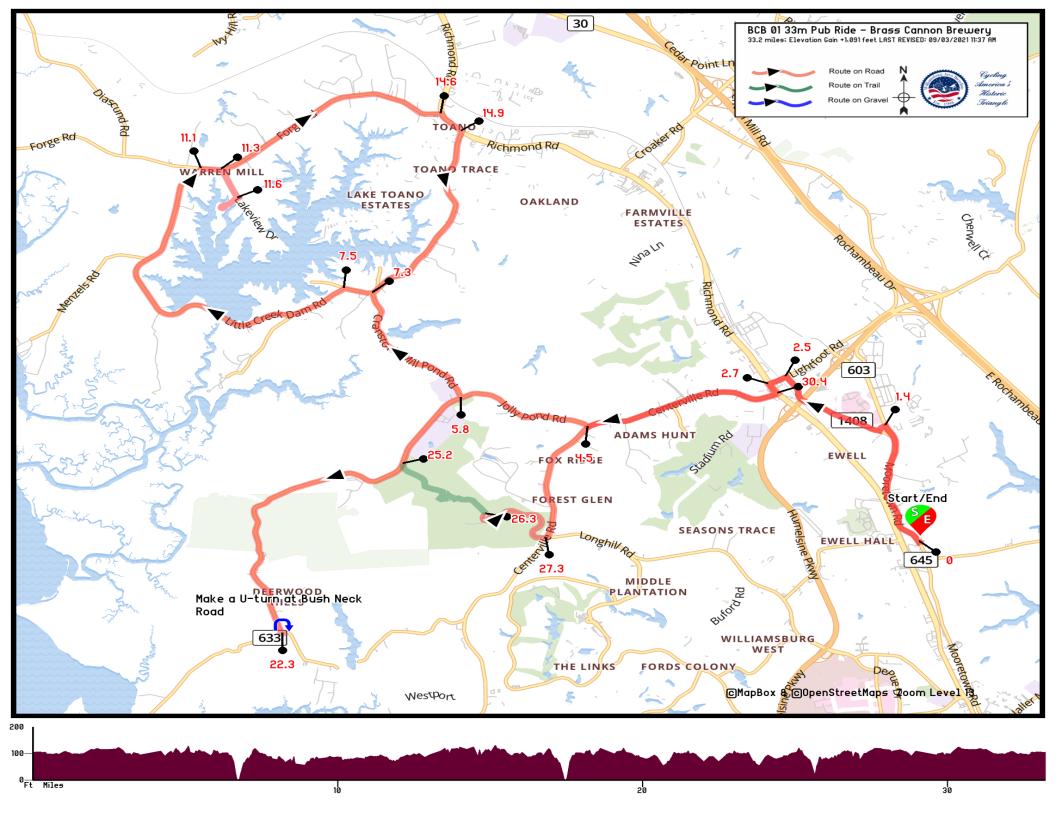

## BCB 01 33m Pub Ride - Brass Cannon Brewery (33.2 miles; Elevation Gain +1,091 feet ) Williamsburg Area Bicyclists LAST REVISED: 09/03/2021 11:37 AM

| Mi   | Go       | Notes                                                                                         | For |
|------|----------|-----------------------------------------------------------------------------------------------|-----|
| 0.0  | <b>P</b> | Start at Brass Cannon Brewery, 5476<br>Mooretown Rd                                           |     |
| 0.0  | QR       | Mooretown Rd, SR 603                                                                          | 1.4 |
| 1.4  | L        | Hornor Lane                                                                                   | 0.1 |
| 1.5  | QR       | Old Mooretown Road, SR 1408                                                                   | 1.0 |
| 2.5  | L(SS)    | Lightfoot Road, SR 646                                                                        | 0.2 |
| 2.7  | L(TL)    | Richmond Road, US 60. Dangerous intersection, lots of traffic.                                | 0.1 |
| 2.8  | QR(TL)   | Centerville Road, SR 614 (before the traffic light)                                           | 1.7 |
| 4.5  | R        | Jolly Pond Road, SR 611                                                                       | 1.2 |
| 5.8  | R        | Cranston's Mill Pond Road, SR 632                                                             | 1.5 |
| 7.3  | L(SS)    | Chickahominy Road, SR 631                                                                     | 0.3 |
| 7.5  | L        | Little Creek Dam Road, SR 631                                                                 | 3.6 |
| 11.1 | R        | Forge Road, SR 610                                                                            | 0.2 |
| 11.3 | R        | Lakeview Drive                                                                                | 0.3 |
| 11.6 | R        | Turn <b>right</b> into Little Creek Reservoir<br>Park                                         | 0.1 |
| 11.8 | R        | Rest stop if desired, toilets available                                                       | 0.2 |
| 12.0 | L(SS)    | Exit park, turn left onto Lakeview Drive                                                      | 0.3 |
| 12.4 | R(SS)    | Forge Road, SR 610                                                                            | 2.2 |
| 14.6 | R(SS)    | Richmond Road, US 60                                                                          | 0.3 |
| 14.9 | R        | Chickahominy Road, SR 631                                                                     | 2.1 |
| 16.9 | L        | Cranston's Mill Pond Road, SR 632                                                             | 1.5 |
| 18.4 | R(SS)    | Jolly Pond Road, SR 611                                                                       | 3.8 |
| 22.3 | Ģ        | Make a U-turn at Bush Neck Road                                                               | 2.9 |
| 25.2 | R        | Turn <b>right</b> off Jolly Pond Rd and get onto short gravel connector to Freedom Park Trail | 1.1 |

| Mi   | Go     | Notes                                           | For |
|------|--------|-------------------------------------------------|-----|
| 26.3 | R      | Exit Freedom Park Trail onto Hotwater           | 0.1 |
|      |        | Trail to go around Botanical Garden             |     |
|      |        | Continue about 3/4 way around Botanical         |     |
| 26.4 | R      | Garden and make slight <b>right</b> to continue | 0.8 |
|      |        | on Hotwater Trail to leave Freedom Park         |     |
| 27.3 | L(TL)  | Centerville Road, SR 614                        | 3.1 |
| 30.4 | L(TL)  | Richmond Road, US 60. Dangerous                 | 0.1 |
|      |        | intersection, lots of traffic.                  |     |
| 30.5 | R(TL)  | Lightfoot Road, SR 646                          | 0.2 |
| 30.6 | R      | Old Mooretown Road, SR 1408                     | 1.0 |
| 31.7 | L(SS)  | Hornor Lane                                     | 0.1 |
| 31.8 | QR(SS) | Mooretown Road, SR 603                          | 1.4 |
| 33.1 | L      | Turn left into Brass Cannon Brewery             | 0.1 |
| 33.2 | •      | End of Route                                    |     |