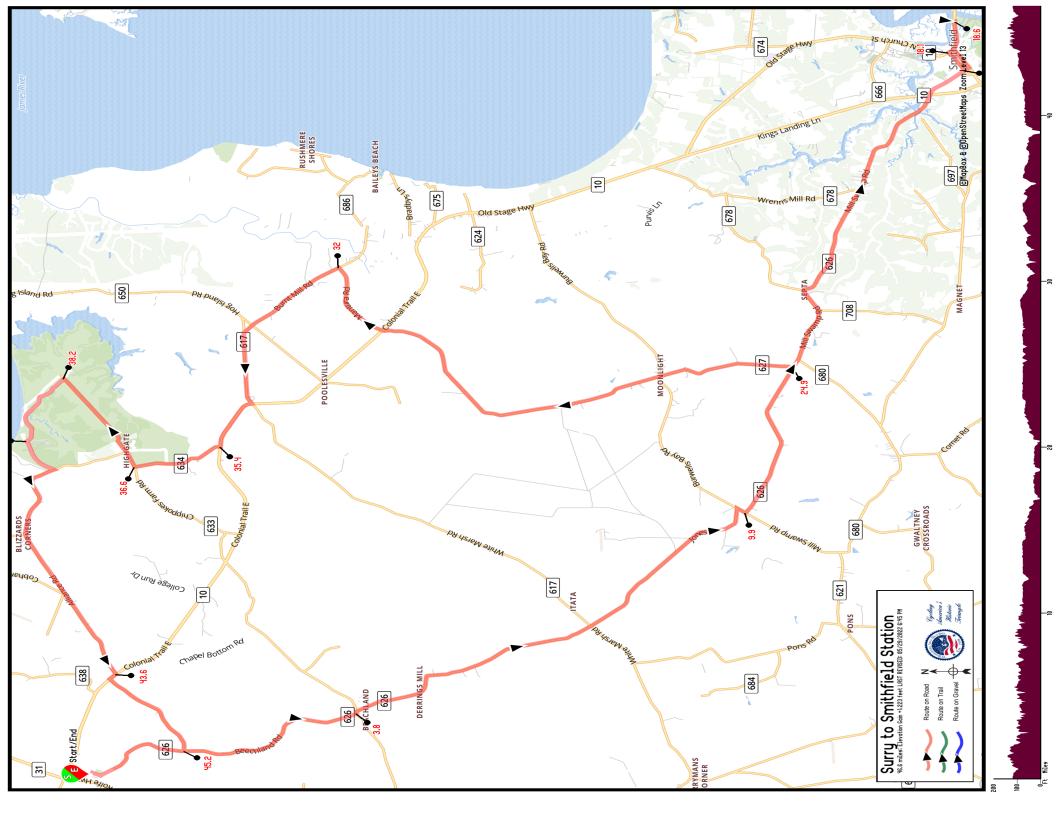

## Surry to Smithfield Station (46.6 miles; Elevation Gain +1,223 feet ) Williamsburg Area Bicyclists LAST REVISED: 05/29/2022 6:45 PM

| Mi   | Go | Notes                                                    | For |
|------|----|----------------------------------------------------------|-----|
| 0.0  | •  | Start of Route - Unknown address. Head ESE.              |     |
| 0.0  | QR | Bank Street                                              | 0.1 |
| 0.1  | QL | Left on Old Burrough Road                                | 3.6 |
| 3.8  | L  | Golden Hill Road, SR 616                                 | 0.0 |
| 3.8  | QR | Beechland Road, SR 626                                   | 6.0 |
| 9.8  | R  | Right on Burwells Bay Road, SR 621                       | 0.1 |
| 9.9  | L  | Mill Swamp Road, SR 626                                  | 3.7 |
| 13.6 | R  | Keep right on Mill Swamp Road, SR 626                    | 4.1 |
| 17.8 | L  | Grace Street, SR 258 Alternate                           | 0.3 |
| 18.1 | R  | North Church Street, SR 10 Business                      | 0.5 |
| 18.6 | L  | Smithfield Station on <b>left</b>                        | 0.0 |
| 18.6 | QR | After lunch, turn <b>right</b> onto South Church Street  | 0.4 |
| 19.1 | L  | Main Street, US 258 Business                             | 0.3 |
| 19.4 | R  | Cary Street                                              | 5.5 |
| 24.9 | R  | Moonlight Road, SR 627                                   | 7.1 |
| 32.0 | L  | Burnt Mill Road, SR 628                                  | 1.5 |
| 33.5 | L  | Turn slight <b>left</b> onto Bacons Castle Trail, SR 617 | 1.1 |
| 34.6 | R  | Turn sharp <b>right</b> onto Colonial Trail East, VA 10  | 0.8 |
| 35.4 | R  | Highgate Road, SR 634                                    | 1.1 |
| 36.6 | R  | Chippokes Farm Road, SR 633                              | 1.6 |
| 38.2 | L  | Plantation Road                                          | 1.2 |
| 39.4 | L  | Chippokes Park Road, SR 665                              | 0.6 |
| 40.0 | R  | Turn sharp <b>right</b> onto Alliance Road, SR 634       | 3.6 |
| 43.6 | R  | Colonial Trail East, VA 10                               | 0.1 |
| 43.7 | QL | Brownsview Lane, SR 634                                  | 1.5 |
| 45.2 | R  | Beechland Road, SR 626                                   | 1.3 |

| Mi   | Go | Notes        | For |
|------|----|--------------|-----|
| 46.5 | R  | Bank Street  | 0.1 |
| 46.6 | •  | End of Route |     |